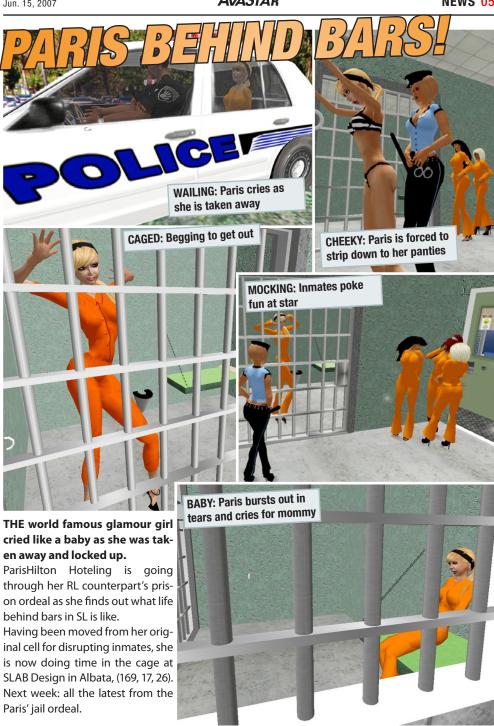

# AGE PLAYE

- CHILD AVS SPEAK OUT OVER HARASSMENT
- AGE PLAY BLACKLASH BLAMED FOR ABUSE

By BILBO WINKLER

INNOCENT child avatars are being wrongly labelled as perverts.

Full story - Page Three

#### WEBSITE

www.the-avastar.com

atars are being ver- tar Marianne McCann ing fun and healing bally and physically said the situation has from what people did **abused by adults** become unbearable: to me as a RL kid." who wrongly label "I've had weapons them as perverts.

They claim a recent backlash residents against paedophilia and Age Play in SL has rebounded upon RL adults 📈

who choose to appear as children non-sexual reasons.

HAPPY FAMILY: Sexy Plymouth, Icesia

pushed and orbited, amongst and have had to deal with a lot of abuse for being a kid in-world." McMann added, SL is

hood:

#### **ABUSED**

pointed at me, been Sexy Plymouth runs the ABC Adoption Agency with her husband Iceslayer Columbia. She said they For many child avs, have learnt to tell the perverts and the 'real' a place to relive kids apart: "A lot [of un- people who use child happy avs] were abused or didn't enjoy their "It childhood, and they seems like want to relive it."

people The couple's six-yearassume old daughter Aliento bear Gupte said: "In a SL, I can be whatever pervert I want. Would you rather feel weird if you saw butterfly av?"

#### BANNED

Child av Melora Talon said: "I usually get 'no child avatars allowed' - I just say I'm sorry and go on my way. It's because of the pervs." Many adult avatars, however, feel they are venting justified anger. During the recent in-world protest against child pornography, Amelie Cimino, co-owner of the Amazonen sim, said: "There are no child avatars allowed on our sim - they'll be chased away, and if they come back they'll be banned."